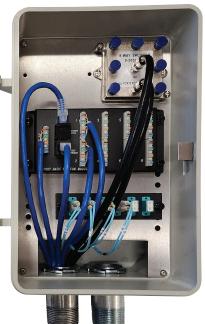

Ideal for both outdoor and indoor applications.

- Compact MDU Designed for Harsh Environments
- Designed for Indoor/Outdoor use
- Stainless Steel Faceplate will accommodate any of our current full size MDU modules as well as our current Fiber Optic Housing Panels
- Fully gasketed door features a keyed lock
- Comes equipped with one 8 way coax splitter and one blank fiber panel

- Constructed of durable industrial polycarbonate for added strength
- Drilled and Tapped for Conduit
- Can be surface or pole mounted
- Standard Logo is DATA, standard color is Gray

| Part Number | Part Description                   | Graybar ID# |
|-------------|------------------------------------|-------------|
| GB80-DATA   | Indoor/Outdoor Data Connection Box | 26555476    |