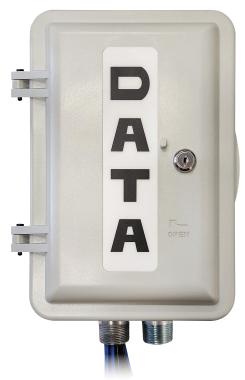

## GB80-DATA puts Mother Nature to the test!

Allen Tel's new Non-Metallic Data Enclosure is designed for environments ranging from frigid cold to severe heat. It provides protection against moisture and corrosion.

Ideal for both outdoor and indoor applications.

- Compact MDU Designed for Harsh Environments
- Designed for Indoor/Outdoor use
- Stainless Steel Faceplate will accommodate any of our current full size MDU modules as well as our current Fiber Optic Housing Panels
- Fully gasketed door features a keyed lock
- Comes equipped with one 8 way coax splitter and one blank fiber panel

- Constructed of durable industrial polycarbonate for added strength
- Drilled and Tapped for Conduit
- Can be surface or pole mounted
- Standard Logo is DATA, standard color is Gray

| Part Number | Part Description                   | Graybar ID# |
|-------------|------------------------------------|-------------|
| GB80-DATA   | Indoor/Outdoor Data Connection Box | 26555476    |