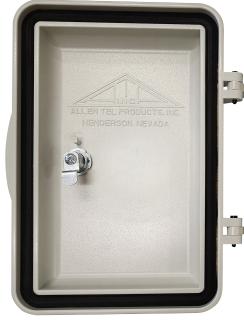

## GB80-DATA puts Mother Nature to the test!

Allen Tel's new Non-Metallic Data Enclosure is designed for environments ranging from frigid cold to severe heat. It provides protection against moisture and corrosion.

Ideal for both outdoor and indoor applications.

- Compact MDU Designed for Harsh Environments
- Designed for Indoor/Outdoor use
- Stainless Steel Faceplate will accommodate any of our current full size MDU modules as well as our current Fiber Optic Housing Panels
- Fully gasketed door features a keyed lock
- Comes equipped with one 8 way coax splitter and one blank fiber panel

- Constructed of durable industrial polycarbonate for added strength
- Drilled and Tapped for Conduit
- Can be surface or pole mounted
- Standard Logo is DATA, standard color is Gray

| Part Number | Part Description                   | Graybar ID# |
|-------------|------------------------------------|-------------|
| GB80-DATA   | Indoor/Outdoor Data Connection Box | 26555476    |