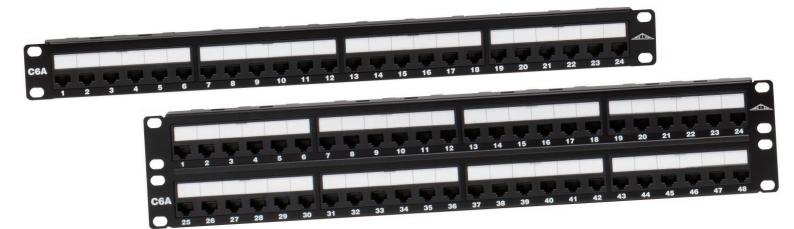

## New Allen Tel Category 6A 10Gb Patch Panels

To meet the expanding demand for Category 6A UTP applications, Allen Tel broadens its line of 10Gb solutions with new 24 and 48 port patch panels

| Part Number   | Part Description                            | Graybar ID |
|---------------|---------------------------------------------|------------|
| AT10GPNL-24RM | 24 Port Loaded 10Gb Cat 6A Patch Panel, 1RU | 26428419   |
| AT10GPNL-48RM | 48 Port Loaded 10Gb Cat 6A Patch Panel, 2RU | 26428420   |