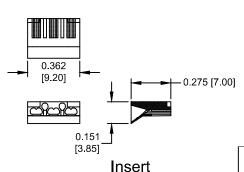

### FOR WIRE TYPE:

MEETS ALL CAT6 SPECIFICATIONS SOLID OF STRANDED, 23 OR 24 GAUGE ROUND CORD