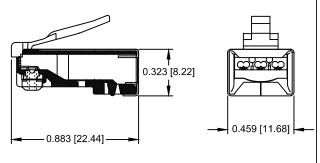

# MECHANICAL:

MINIMUM CONTACT FORCE - 100 GRAMS INSERTION FORCE LESS THAN 5 LBS. PULL OFF FORCE - 10 LBS. MIN. DURABILITY - 200MATING CYCLES CORD PULL OFF FORCE - 15 LBS. MIN